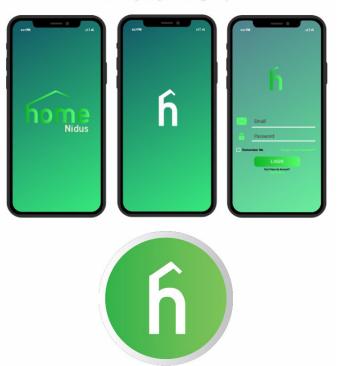

#### Wire Framing:

#### **OPENING PAGES:**

- Fades in an changes from logo to Icon to login.

- Logins background gradient is on a white page with the opacity being at 75%.