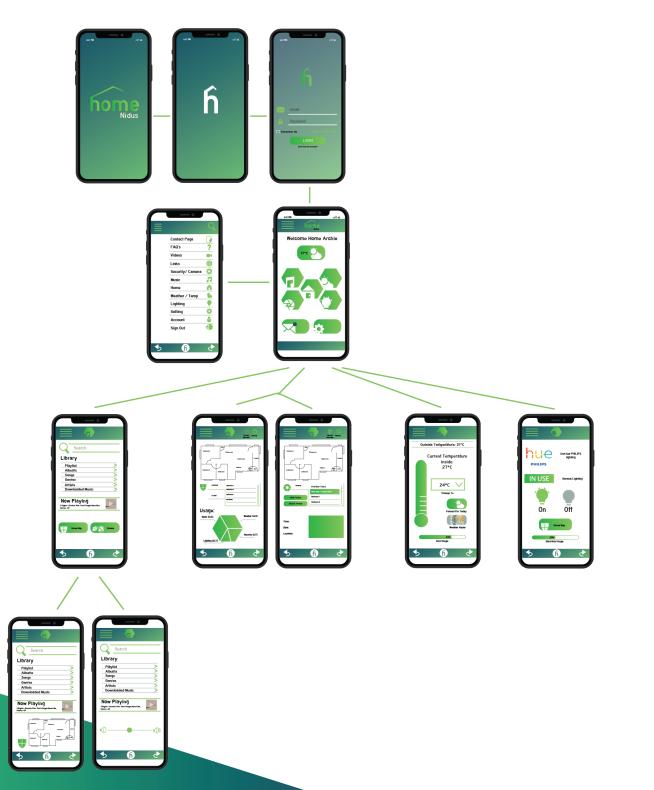

#### Wire Framing:

#### **OPENING PAGES:**

- Fades in an changes from logo to Icon to login.

- Logins background gradient is on a white page with the opacity being at 75%.

#### HOME PAGE:

- Home page opens up and welcomes the owner of the app and then also shows the weather.

- The main 5 pages show them in the way of honey comb - being the way that a bee hive is a home and shows this theme - nature.

- Notifications and Settings can be located on the home page instead of having to go the hamburger menu. Makes for easier access.

#### HAMBURGER MENU:

Everything on the home page is shown in the hamburger menu as well as extra features like
1. Contact Page
2. FAQ's
3. Videos
4. Links (links to Nidus website and shopping for Nidus Products)
5. Setting

6. Account

and to 7. Sign Out

- The hamburger menu assists when you don't want to go to the home page to access other pages.

#### MUSIC PAGE:

- Music page to play music

- House Map button to then select the part of the house you want to play your music or multiple rooms of the house.

- Volume button to change in either the room or multiple rooms that the music is playing in.

#### SECURITY PAGE:

- 2 buttons in the right hand corner to look at the locking or unlocking the house/usage and cameras.

- Owner of the app has the ability to save or delete footage
- Owner is able to see their usage in the house
- Ability to select and unselect to be able to lock or unlock the house. Just a click of a button and Your house can be locked or unlocked!

#### WEATHER AND TEMPERATURE:

- This page shows the owners usage of Gas and gives the ability to change the house's temperature.

- Also gives the ability to look at the forcast and the Weather Radar.

- Information also gives out the current outside temperature and the current temperature inside, then the owner of the app can change to what they want.

#### LIGHTING PAGE:

- A Partnership with Philips Hue Lighting you're able to connect your Philip lights and change the colour of the lighting to any colour.

- Otherwise can use normal lighting - on or off with the lighting buttons.