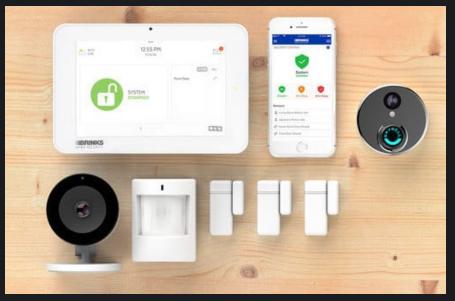

### hue PHILIPS

https://www.google.com.au/search?safe=active&biw=2133&bih=1043&tbm=isch&sa=1&ei=W-ZLqXLqUN4H2rQG1wIzYAg&q=home+security+system&oq=Home+se&gs\_l=img.1.0.35i3912j018. 234761.236410..238485...0.0..0.180.1189.0j7.....0...1.gws-wiz-img......0i67.S2dGZOGsnIU&safe=ac-tive#imgrc=T9pIVHmDztOX3M: Google Search - home security system [Accessed: 26.05.19]

#### SECURITY PAGE:

- 2 buttons in the right hand corner to look at the locking or unlocking the house/usage and cameras.

- Owner of the app has the ability to save or delete footage
- Owner is able to see their usage in the house
- Ability to select and unselect to be able to lock or unlock the house. Just a click of a button and Your house can be locked or unlocked!