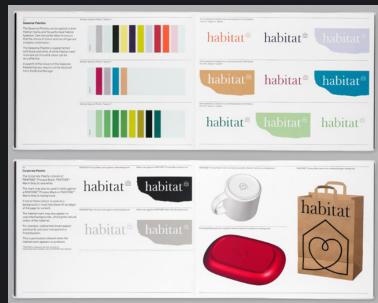

#### **Icons and Colour Pallet**

#### Home By Nidus Style Guide

Font

**Highway Gothic** 

ABCDEFGHIJKLMNOPQRSTUVWXYZ

abcdefghijklmnopqrstuvwxyz

1234567890 !@#\$%^&\*()

All Weights

Regular

Myriad Pro ABCDEFGHIJKLMNOPQRSTUVWXYZ abcdefghijklmnopqrstuvwxyz 1234567890 !@#\$%^&\*()

All Weights Regular

Logo

Full, BLACK

Full, REVERSED

Full, COLOUR

Icon, BLACK

Icon, VARIATIONS