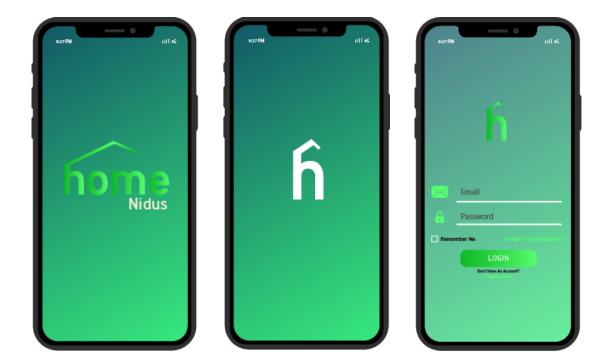

#### **OPENING PAGES:**

- Fades in an changes from logo to Icon to login.

- Logins background gradient is on a white page with the opacity being at 75%.