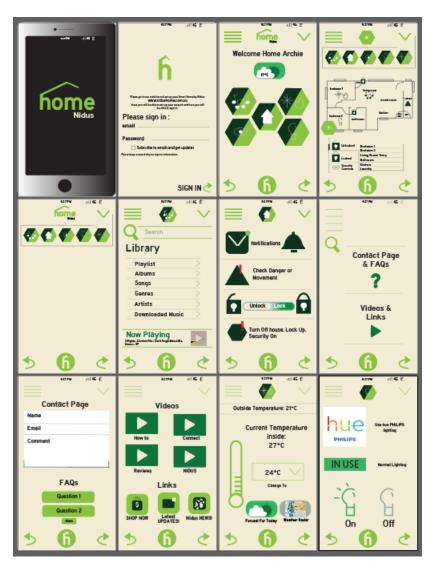

#### **OPENING PAGES:**

- Fades in an changes from logo to Icon to login.

- Logins background gradient is on a white page with the opacity being at 75%.

#### HOME PAGE:

- Home page opens up and welcomes the owner of the app and then also shows the weather.

- The main 5 pages show them in the way of honey comb - being the way that a bee hive is a home and shows this theme - nature.

- Notifications and Settings can be located on the home page instead of having to go the hamburger menu. Makes for easier access.

#### HAMBURGER MENU:

Everything on the home page is shown in the hamburger menu as well as extra features like
1. Contact Page
2. FAQ's
3. Videos
4. Links (links to Nidus website and shopping for Nidus Products)
5. Setting

6. Account

and to 7. Sign Out

- The hamburger menu assists when you don't want to go to the home page to access other pages.

#### MUSIC PAGE:

- Music page to play music

- House Map button to then select the part of the house you want to play your music or multiple rooms of the house.

- Volume button to change in either the room or multiple rooms that the music is playing in.

#### SECURITY PAGE:

- 2 buttons in the right hand corner to look at the locking or unlocking the house/usage and cameras.

- Owner of the app has the ability to save or delete footage
- Owner is able to see their usage in the house
- Ability to select and unselect to be able to lock or unlock the house. Just a click of a button and Your house can be locked or unlocked!

#### WEATHER AND TEMPERATURE:

- This page shows the owners usage of Gas and gives the ability to change the house's temperature.

- Also gives the ability to look at the forcast and the Weather Radar.

- Information also gives out the current outside temperature and the current temperature inside, then the owner of the app can change to what they want.

#### LIGHTING PAGE:

- A Partnership with Philips Hue Lighting you're able to connect your Philip lights and change the colour of the lighting to any colour.

- Otherwise can use normal lighting - on or off with the lighting buttons.