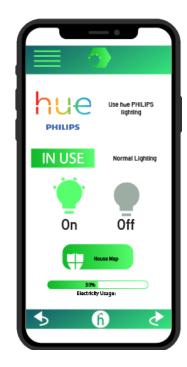

#### LIGHTING PAGE:

- A Partnership with Philips Hue Lighting you're able to connect your Philip lights and change the colour of the lighting to any colour.

- Otherwise can use normal lighting - on or off with the lighting buttons.

- House Map can then allow you to select a particular section or room or all of the house to have lights or even the coloured lights by Hue Philip Lights to be used.

- Also allows the Owner to view their Electricity usage. Putting the Power in owners fingertips.