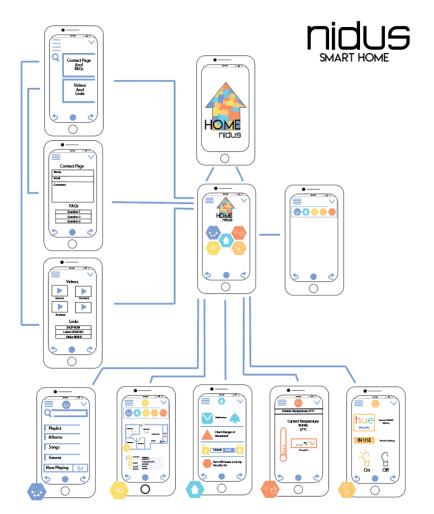

#### Wire Framing:

#### **OPENING PAGES:**

- Fades in an changes from logo to Icon to login.

- Logins background gradient is on a white page with the opacity being at 75%.

#### HOME PAGE:

- Home page opens up and welcomes the owner of the app and then also shows the weather.

- The main 5 pages show them in the way of honey comb - being the way that a bee hive is a home and shows this theme - nature.

- Notifications and Settings can be located on the home page instead of having to go the hamburger menu. Makes for easier access.

#### HAMBURGER MENU:

Everything on the home page is shown in the hamburger menu as well as extra features like
1. Contact Page
2. FAQ's
3. Videos
4. Links (links to Nidus website and shopping for Nidus Products)
5. Setting

6. Account

and to 7. Sign Out

- The hamburger menu assists when you don't want to go to the home page to access other pages.

#### MUSIC PAGE:

- Music page to play music

- House Map button to then select the part of the house you want to play your music or multiple rooms of the house.

- Volume button to change in either the room or multiple rooms that the music is playing in.

#### SECURITY PAGE:

- 2 buttons in the right hand corner to look at the locking or unlocking the house/usage and cameras.

- Owner of the app has the ability to save or delete footage
- Owner is able to see their usage in the house
- Ability to select and unselect to be able to lock or unlock the house. Just a click of a button and Your house can be locked or unlocked!

#### WEATHER AND TEMPERATURE:

- This page shows the owners usage of Gas and gives the ability to change the house's temperature.

- Also gives the ability to look at the forcast and the Weather Radar.

- Information also gives out the current outside temperature and the current temperature inside, then the owner of the app can change to what they want.

#### LIGHTING PAGE:

- A Partnership with Philips Hue Lighting you're able to connect your Philip lights and change the colour of the lighting to any colour.

- Otherwise can use normal lighting - on or off with the lighting buttons.