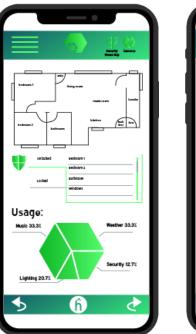

#### SECURITY PAGE:

- 2 buttons in the right hand corner to look at the locking or unlocking the house/usage and cameras.

- Owner of the app has the ability to save or delete footage
- Owner is able to see their usage in the house
- Ability to select and unselect to be able to lock or unlock the house. Just a click of a button and Your house can be locked or unlocked!