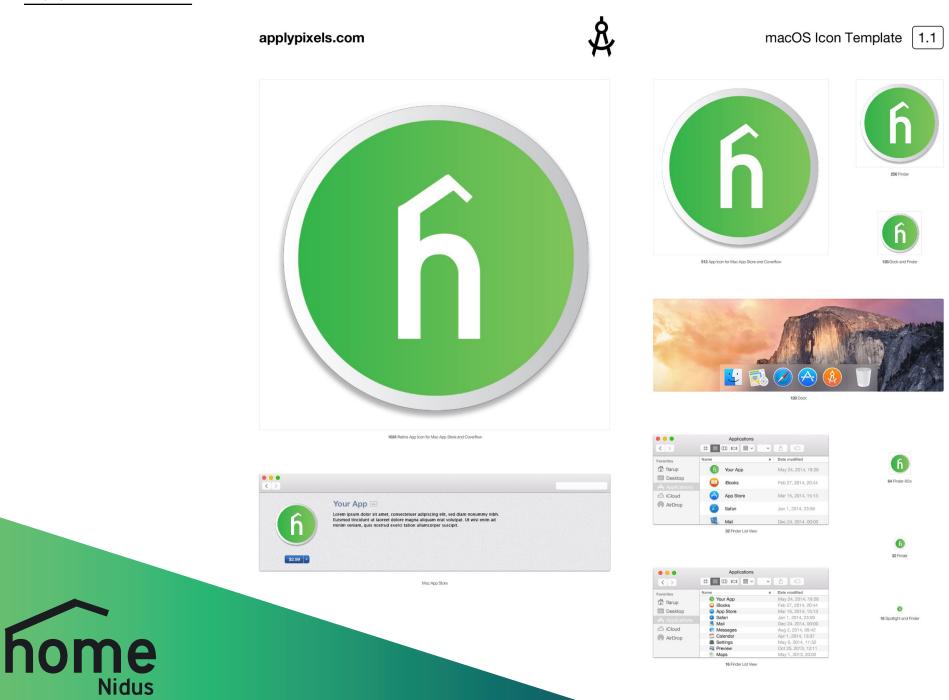

#### App Icons:

POSTER:

#### **Nidus Smart Home**

Security at your fingertips

 $4.4 \star \star \star \star \star \star$ 

19.7K Ratings