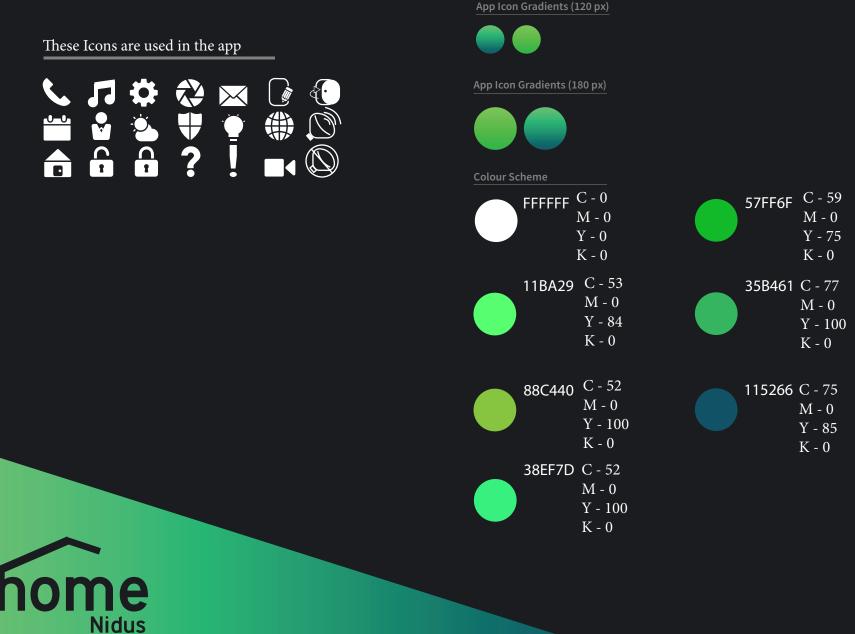

#### **Icons and Colour Pallet**

#### Home By Nidus Style Guide

Font

**Highway Gothic** 

ABCDEFGHIJKLMNOPQRSTUVWXYZ

abcdefghijklmnopqrstuvwxyz

1234567890 !@#\$%^&\*()

All Weights

Regular

Myriad Pro ABCDEFGHIJKLMNOPQRSTUVWXYZ abcdefghijklmnopqrstuvwxyz 1234567890 !@#\$%^&\*()

All Weights Regular

Logo

Full, BLACK

Full, REVERSED

Full, COLOUR

Icon, BLACK

Icon, VARIATIONS

#### App Icons:

POSTER: