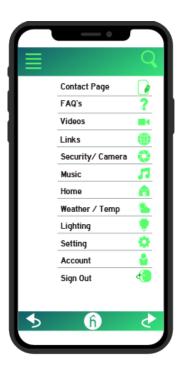

#### HAMBURGER MENU:

Everything on the home page is shown in the hamburger menu as well as extra features like
1. Contact Page
2. FAQ's
3. Videos
4. Links (links to Nidus website and shopping for Nidus Products)
5. Setting

6. Account

and to 7. Sign Out

- The hamburger menu assists when you don't want to go to the home page to access other pages.