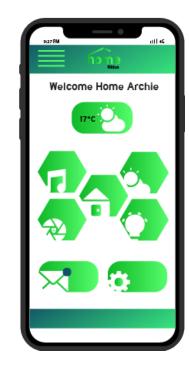

#### HOME PAGE:

- Home page opens up and welcomes the owner of the app and then also shows the weather.

- The main 5 pages show them in the way of honey comb - being the way that a bee hive is a home and shows this theme - nature.

- Notifications and Settings can be located on the home page instead of having to go the hamburger menu. Makes for easier access.