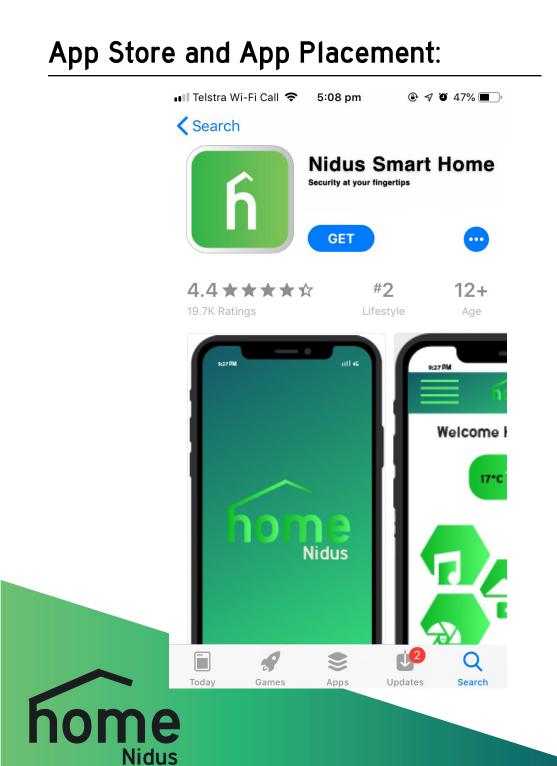

#### App Icons:

POSTER:

#### **Nidus Smart Home**

Security at your fingertips

 $4.4 \star \star \star \star \star \star$ 

19.7K Ratings