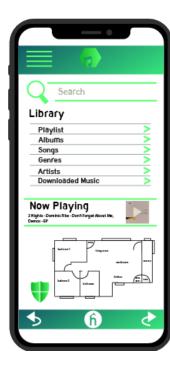

#### MUSIC PAGE:

- Music page to play music

- House Map button to then select the part of the house you want to play your music or multiple rooms of the house.

- Volume button to change in either the room or multiple rooms that the music is playing in.

| Search                                                                         |   |
|--------------------------------------------------------------------------------|---|
| Library                                                                        |   |
| Playlist >                                                                     |   |
|                                                                                |   |
| Albums ><br>Songs ><br>Genres ><br>Artists >                                   |   |
| Genres >                                                                       |   |
| Artists >                                                                      |   |
| Downloaded Music >                                                             |   |
| Now Playing<br>2 Nights - Dominic File - Den't Forget Aboet We,<br>Dennar - SP |   |
|                                                                                |   |
| House Map                                                                      | I |
|                                                                                |   |
|                                                                                |   |
| <ul> <li>◆</li> <li>6</li> </ul>                                               |   |
|                                                                                | 1 |
|                                                                                |   |