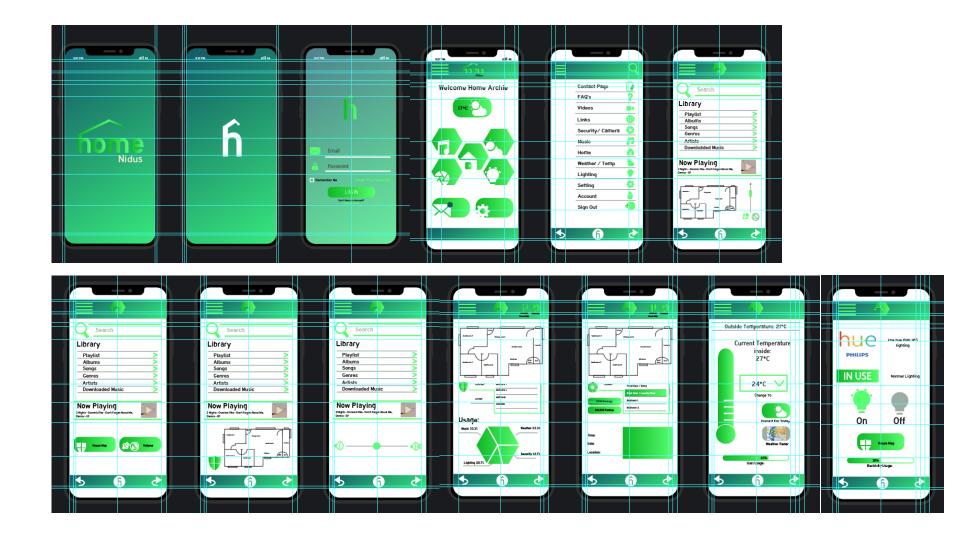

This design is developed from being a coloured solid green to a gradient with 2 different shades of green.

But the app pages have also been developed and changed.

In the development of the app, grids and rulers have been included to give a visual flow to the app and not look sloppy.

The colour changes give a more realistic feel to the app and also shows the app being put together.

#### **OPENING PAGES:**

- Fades in an changes from logo to Icon to login.

- Logins background gradient is on a white page with the opacity being at 75%.

#### HOME PAGE:

- Home page opens up and welcomes the owner of the app and then also shows the weather.

- The main 5 pages show them in the way of honey comb - being the way that a bee hive is a home and shows this theme - nature.

#### HAMBURGER MENU:

Everything on the home page is shown in the hamburger menu as well as extra features like
1. Contact Page
2. FAQ's
3. Videos
4. Links (links to Nidus website and shopping for Nidus Products)
5. Setting

#### MUSIC PAGE:

- Music page to play music

- House Map button to then select the part of the house you want to play your music or multiple rooms of the house.

- Volume button to change in either the room or multiple rooms that the music is playing in.

#### WEATHER AND TEMPERATURE:

- This page shows the owners usage of Gas and gives the ability to change the house's temperature.

- Also gives the ability to look at the forcast and the Weather Radar.

- Information also gives out the current outside temperature and the current temperature inside, then the owner of the app can change to what they want.

#### LIGHTING PAGE:

- A Partnership with Philips Hue Lighting you're able to connect your Philip lights and change the colour of the lighting to any colour.

- Otherwise can use normal lighting - on or off with the lighting buttons.