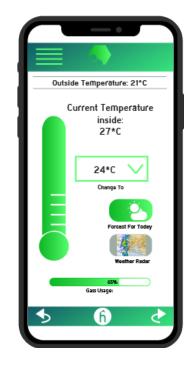

#### WEATHER AND TEMPERATURE:

- This page shows the owners usage of Gas and gives the ability to change the house's temperature.

- Also gives the ability to look at the forcast and the Weather Radar.

- Information also gives out the current outside temperature and the current temperature inside, then the owner of the app can change to what they want.

#### APP UPDATE:

-App update would allow for the heating and cooling would be isolated to one room of the house or all rooms of the house.

Giving a House Map Button and letting the Owner to decide and take full control.