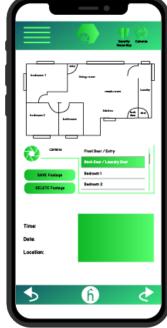

#### SECURITY PAGE:

- 2 buttons in the right hand corner to look at the locking or unlocking the house/usage and cameras.

- Owner of the app has the ability to save or delete footage
- Owner is able to see their usage in the house
- Ability to select and unselect to be able to lock or unlock the house. Just a click of a button and Your house can be locked or unlocked!