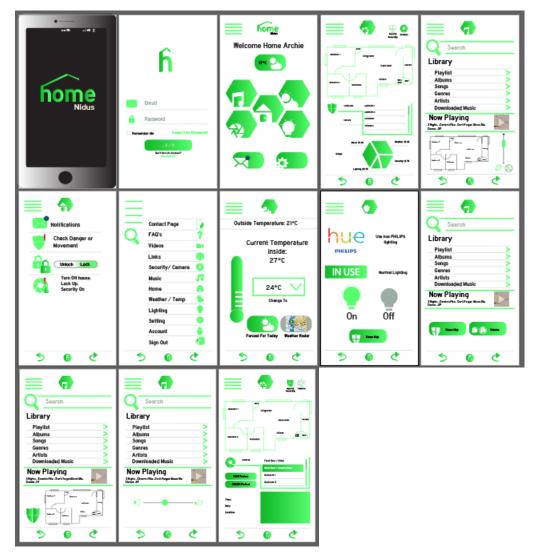

#### **OPENING PAGES:**

- Fades in an changes from logo to Icon to login.

- Logins background gradient is on a white page with the opacity being at 75%.

#### HOME PAGE:

- Home page opens up and welcomes the owner of the app and then also shows the weather.

- The main 5 pages show them in the way of honey comb - being the way that a bee hive is a home and shows this theme - nature.

- Notifications and Settings can be located on the home page instead of having to go the hamburger menu. Makes for easier access.

#### HAMBURGER MENU:

Everything on the home page is shown in the hamburger menu as well as extra features like
1. Contact Page
2. FAQ's
3. Videos
4. Links (links to Nidus website and shopping for Nidus Products)
5. Setting

6. Account

and to 7. Sign Out

- The hamburger menu assists when you don't want to go to the home page to access other pages.

#### MUSIC PAGE:

- Music page to play music

- House Map button to then select the part of the house you want to play your music or multiple rooms of the house.

- Volume button to change in either the room or multiple rooms that the music is playing in.

#### SECURITY PAGE:

- 2 buttons in the right hand corner to look at the locking or unlocking the house/usage and cameras.

- Owner of the app has the ability to save or delete footage
- Owner is able to see their usage in the house
- Ability to select and unselect to be able to lock or unlock the house. Just a click of a button and Your house can be locked or unlocked!

#### WEATHER AND TEMPERATURE:

- This page shows the owners usage of Gas and gives the ability to change the house's temperature.

- Also gives the ability to look at the forcast and the Weather Radar.

- Information also gives out the current outside temperature and the current temperature inside, then the owner of the app can change to what they want.

#### LIGHTING PAGE:

- A Partnership with Philips Hue Lighting you're able to connect your Philip lights and change the colour of the lighting to any colour.

- Otherwise can use normal lighting - on or off with the lighting buttons.

- House Map can then allow you to select a particular section or room or all of the house to have lights or even the coloured lights by Hue Philip Lights to be used.

- Also allows the Owner to view their Electricity usage. Putting the Power in owners fingertips.